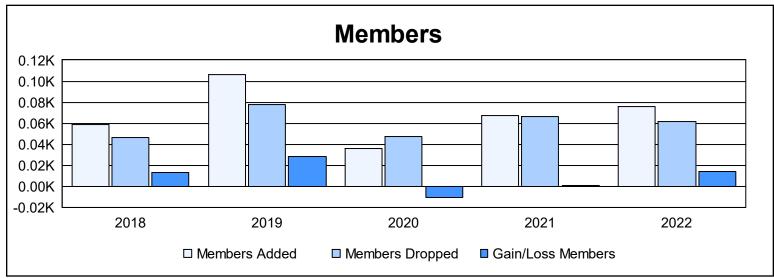

District 63 As of June 2022 Cumulative

| Year      | New<br>Clubs | Dropped<br>Clubs | Gain/<br>Loss<br>Clubs | New<br>Members | Charter<br>Members | Reinstate<br>Members | Transfer<br>Members | Total<br>Member<br>Added | Total<br>Members<br>Dropped | Gain/<br>Loss<br>Members |
|-----------|--------------|------------------|------------------------|----------------|--------------------|----------------------|---------------------|--------------------------|-----------------------------|--------------------------|
| 2017-2018 | 0            | 0                | 0                      | 46             | 1                  | 8                    | 4                   | 59                       | 46                          | 13                       |
| 2018-2019 | 2            | 0                | 2                      | 57             | 46                 | 2                    | 1                   | 106                      | 78                          | 28                       |
| 2019-2020 | 0            | 0                | 0                      | 29             | 2                  | 3                    | 2                   | 36                       | 47                          | -11                      |
| 2020-2021 | 0            | 0                | 0                      | 63             | 1                  | 1                    | 2                   | 67                       | 66                          | 1                        |
| 2021-2022 | 1            | 2                | -1                     | 45             | 22                 | 0                    | 9                   | 76                       | 62                          | 14                       |
| Average   | 1            | 0                | 0                      | 48             | 14                 | 3                    | 4                   | 69                       | 60                          | 9                        |