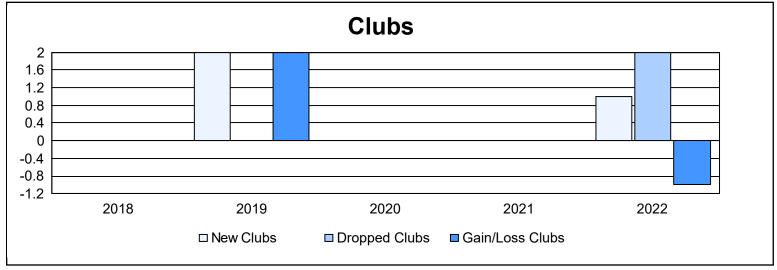

District 63 As of June 2022 Cumulative

| Year      | New<br>Clubs | Dropped<br>Clubs | Gain/<br>Loss<br>Clubs | New<br>Members | Charter<br>Members | Reinstate<br>Members | Transfer<br>Members | Total<br>Member<br>Added | Total<br>Members<br>Dropped | Gain/<br>Loss<br>Members |
|-----------|--------------|------------------|------------------------|----------------|--------------------|----------------------|---------------------|--------------------------|-----------------------------|--------------------------|
| 2017-2018 | 0            | 0                | 0                      | 46             | 1                  | 8                    | 4                   | 59                       | 46                          | 13                       |
| 2018-2019 | 2            | 0                | 2                      | 57             | 46                 | 2                    | 1                   | 106                      | 78                          | 28                       |
| 2019-2020 | 0            | 0                | 0                      | 29             | 2                  | 3                    | 2                   | 36                       | 47                          | -11                      |
| 2020-2021 | 0            | 0                | 0                      | 63             | 1                  | 1                    | 2                   | 67                       | 66                          | 1                        |
| 2021-2022 | 1            | 2                | -1                     | 45             | 22                 | 0                    | 9                   | 76                       | 62                          | 14                       |
| Average   | 1            | 0                | 0                      | 48             | 14                 | 3                    | 4                   | 69                       | 60                          | 9                        |